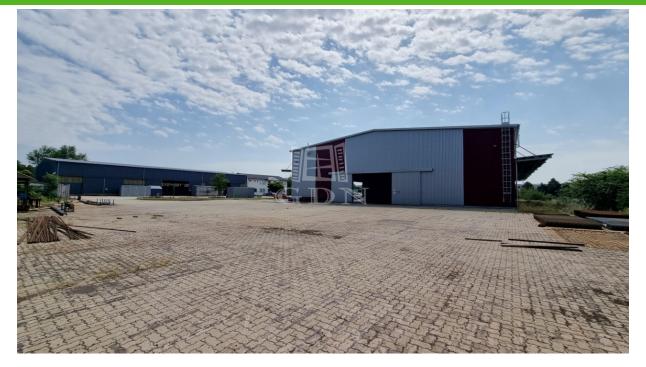

## 1 051 000 HUF

Bip-004169. Warehouse section with a crane of 876m2 for rent in Sóstó Industrial Park!

The available area is an 876m2 section of an 1100m2 unheated sheet metal warehouse.

Features: • 876m2 (36.5m x 24m)

- 6.3t crane
- Interior height under the crane: 5.3m
- Industrial gate size: 7.5m x 4.5m
- Ample outdoor storage capacity and parking
- Located in a secure, guarded site
- Reception service from 7 AM to 3:30 PM
- Bus stop in front of the site
- Electric car charging available

Restrooms and changing rooms are located in the adjacent building. There is also an opportunity to rent an office and meeting room in this building, either long-term or for occasional use.

Rental Fee: 1200 HUF + VAT/m2/month + utilities + 2 months deposit