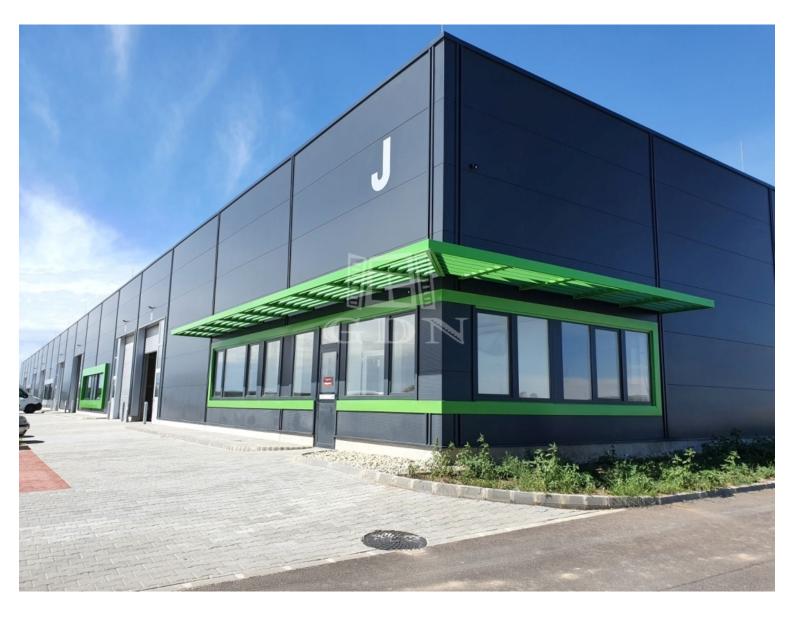

## Székesfehérvár Alba Ipari Zóna

## 1 892 400 HUF

ID: Bip-000489.

In Alba Industrial Zone, next to the M7 motorway, newly built, modern warehouse / production-assembly and production halls of various sizes for rent!

The halls can be accessed without restrictions by truck, car, local public transport, and also on bicycle path.

Units available for rent: from 200 sqm to 16,000 sqm (smaller of larger areas can be rented by combining the units)

Each unit has its own water block and 1 office, and a car park has been designed in front of each unit.

## Features:

- ▶ right next to the M7 motorway
- ▶ inner height: 6-8m
- ▶ doors: insulated HÖRMANN type doors (4m x 4.5 m)
- ▶ industrial floor, load capacity 3.5 t/m2
- utilities: the halls have full utilities, all consumption can be measured separately
- ► low operating and overhead costs (separate meters per unit)
- ► electricity: 3 x 32 Amps (can be expanded if necessary)
- cooling/heating: