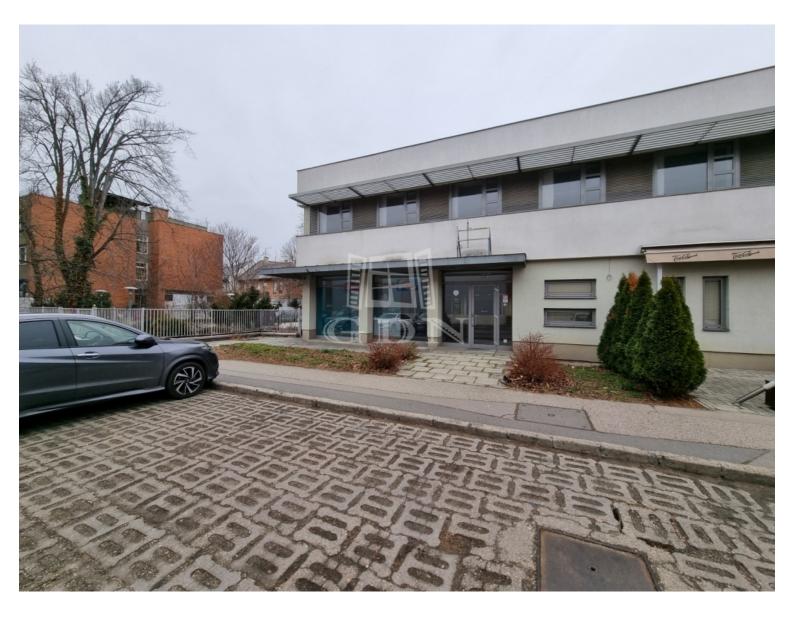

## Székesfehérvár Belvárosban

| 720 000 HUF                                                                                                                                         | II     |
|-----------------------------------------------------------------------------------------------------------------------------------------------------|--------|
| Bip-002952. A two-story office and retail building with a total area of 318m <sup>2</sup> on the first floor is available for rent in the center of | T<br>S |
| Székesfehérvár, right next to the historical downtown!                                                                                              |        |
| The property is located on Mátyás Király Street, directly behind the                                                                                | V      |

Alba Plaza. Due to its central location, it has excellent accessibility and visibility, with significant traffic passing by the building. It is easily accessible by car, public transport, and on foot. There is parking available within the private, enclosed courtyard.