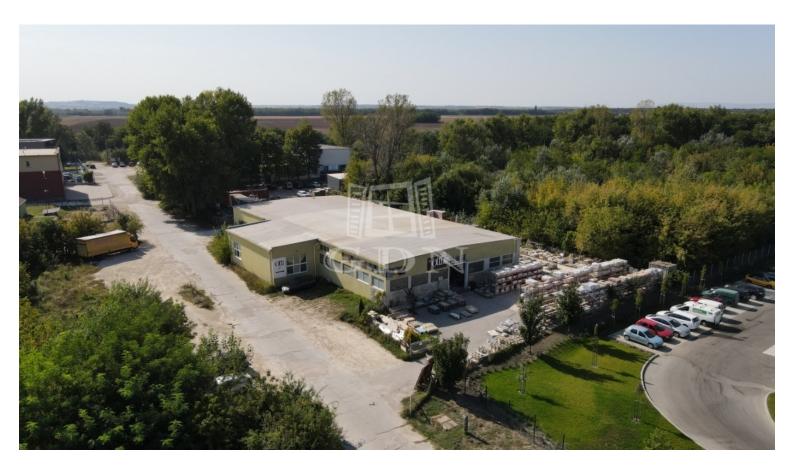

## 338 500 000 HUF

Ip-002826. Independent Industrial Site / Warehouse for Sale in Székesfehérvár, Sóstó Industrial Park near the M7 Motorway!

The property is located in the Sóstó Industrial Park, an active industrial environment, 5 km from the city center and only 3 km from the M7 motorway. It is easily accessible by car, public transport, and freight traffic without any restrictions.

### Area Details:

▶ Plot area: 3500m²

► Total useful floor area of the warehouse: 1150m²

#### Features:

Independent fenced site

- ► The building is completely walkable around
- Outdoor storage possibility
- Equipped with all utilities
- ► Power capacity: 3 x 50A (expandable)
- ▶ 3 level industrial gates: 2.9m x 3.5m; 4m x 4m
- ► Interior height: ~6m
- ► Gas-powered infrared heating in the hall, gas boiler-radiator in the offices