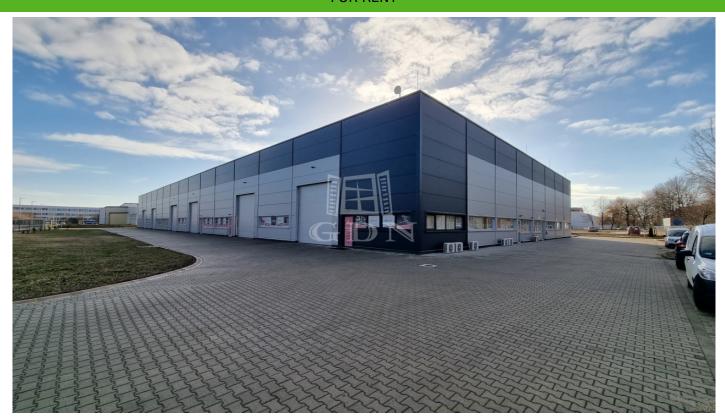

### 1 524 902 HUF

Bip-004037. A 992m<sup>2</sup> total area warehouse/workshop hall is for rent in Sóstó Industrial Park, near the M7 motorway!

Layout: The property consists of a hall (773m²), an office block of 111m² with 4-5 rooms, and two social blocks of 32m² each, equipped with changing rooms, a kitchenette, and restrooms.

Area Breakdown: ► Hall area: 788m² ► Office/social area: 135m² + 69m²

Features: ➤ Year of construction: 2018 ➤ 3 ground-level industrial doors (4.5m x 4.5m) ➤ Ceiling height: 6.5m ➤ Hall heated with gaspowered hot air blower ➤ Electrical capacity: 3x125 A ➤ Airconditioned offices