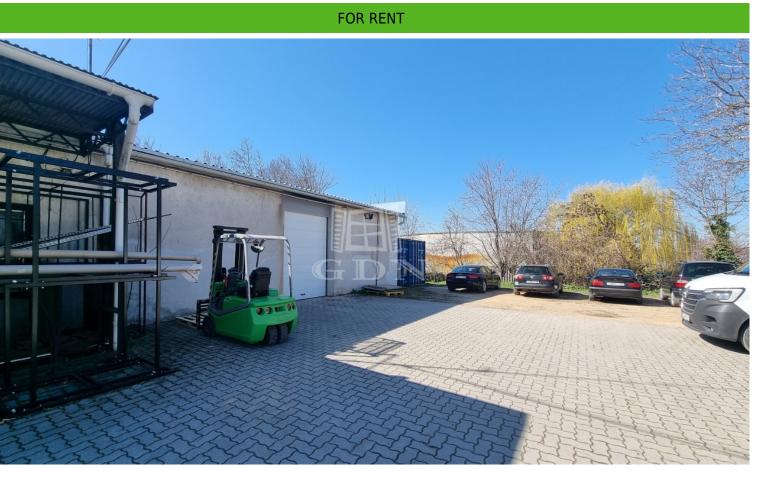

## 280 000 HUF

Bip-003545. A 200 m<sup>2</sup> unheated warehouse is for rent within a closed site near the Seregélyesi Road, 2 km from the M7 motorway, at the Entrepreneurial Center! Features:

- ▶ Warehouse ceiling height: 3.7 m
- Gate size: 2.4 m x 3.2 m
- Canopy above the entrance
- Restroom in the courtyard (sanitary container)
- Paved courtyard

Rental fee: HUF 280,000/month + utilities + 2 months deposit

If you are interested, feel free to call our office and take advantage of our free, personalized loan management service. We also assist with legal representation for purchases, energy certification, and property valuation.