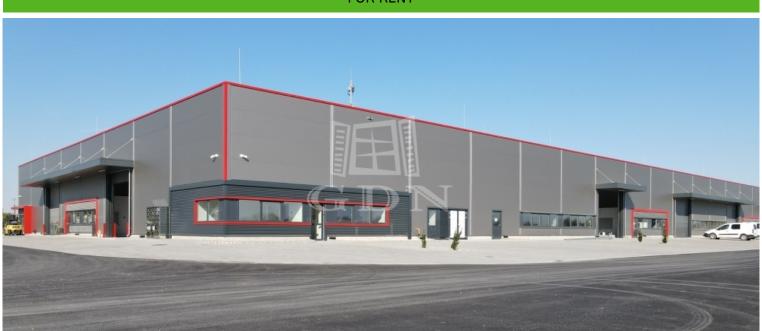

## 1 260 541 HUF

Located in Székesfehérvár, near the southern exit of M7 highway, newly built warehouses / manufacturing halls of various size are for rent!

Warehouse unit sizes varies from 193 sqm to 1143sqm.

#### Features:

- newly built, modern, insulated building
- each warehouse unit has one air-conditioned office and one toilet (expandable on request)
- separate personal entrance for each hall unit
- electric capacity: 3x32 A (expandable!)
- warehouse heating: with gas-powered radiant heating or industrial AC
- 6 7 m internal height
- 5t / m2 floor load capacity
- electric industrial doors (5m x 4.5m)