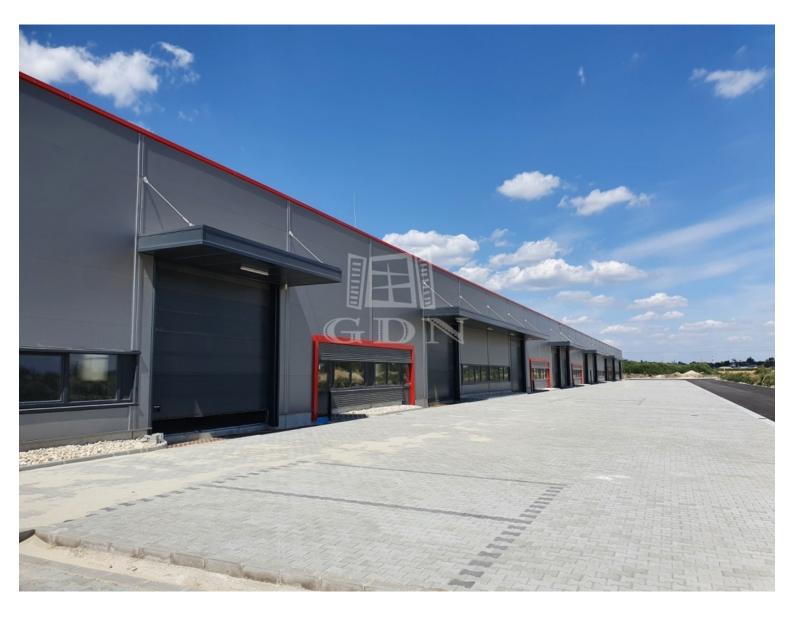

## 1 727 154 HUF

Located in Székesfehérvár, near the southern exit of M7 highway, newly built warehouses / manufacturing halls of various size are for rent!

Warehouse unit sizes varies from 193 sqm to 1143sqm.

#### Features:

- newly built, modern, insulated building
- each warehouse unit has one air-conditioned office and one toilet (expandable on request)
- separate personal entrance for each hall unit
- electric capacity: 3x32 A (expandable!)
- warehouse heating: with gas-powered radiant heating or industrial AC
- 6 7 m internal height

×

- 5t / m2 floor load capacity
- electric industrial doors (5m x 4.5m)

video: https://youtu.be/zwhZCT8KSL4

Warehouse rent: 3.8 - 4.3 EUR +VAT/sqm/month

Office rent: 6.5 EUR +VAT/sqm/month Common cost: 0.87 EUR +VAT/sqm/month