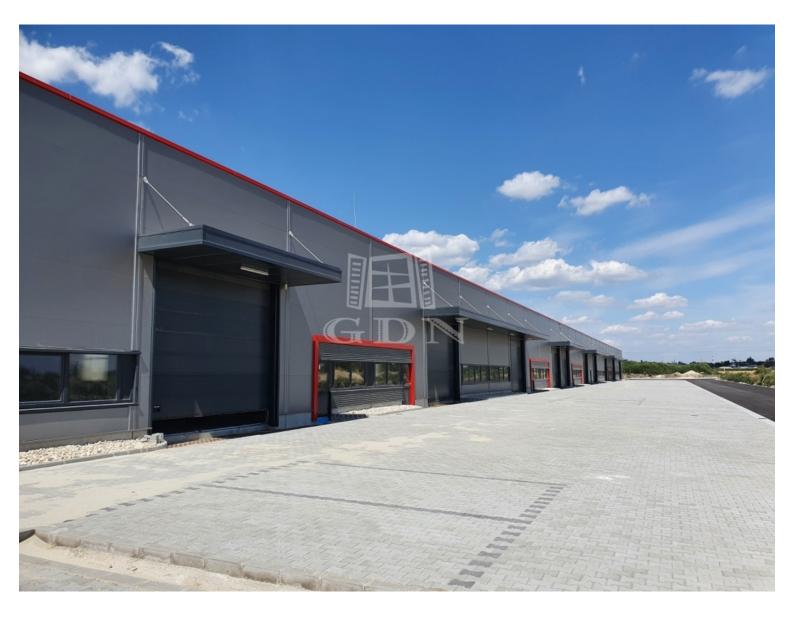

## 1 746 974 HUF

Located in Székesfehérvár, near the southern exit of M7 highway, newly built warehouses / manufacturing halls of various size are for rent!

Warehouse unit sizes varies from 193 sqm to 1143sqm.

## Features:

- newly built, modern, insulated building
- each warehouse unit has one air-conditioned office and one toilet (expandable on request)
- separate personal entrance for each hall unit
- electric capacity: 3x32 A (expandable!)
- warehouse heating: with gas-powered radiant heating or industrial AC
- 6 7 m internal height
- 5t / m2 floor load capacity
- electric industrial doors (5m x 4.5m)