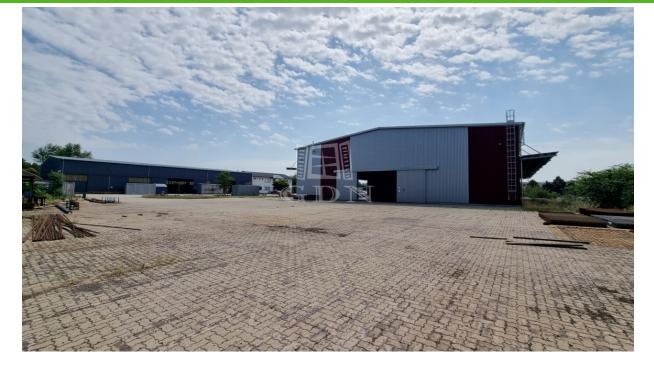

## 1 051 000 HUF

Bip-004169. Warehouse section with a crane of 876m2 for rent in Sóstó Industrial Park!

The available area is an 876m2 section of an 1100m2 unheated sheet metal warehouse.

Features: • 876m2 (36.5m x 24m)

- 6.3t crane
- Interior height under the crane: 5.3m
- Industrial gate size: 7.5m x 4.5m
- Ample outdoor storage capacity and parking
- Located in a secure, guarded site
- Reception service from 7 AM to 3:30 PM
- Bus stop in front of the site
- Electric car charging available