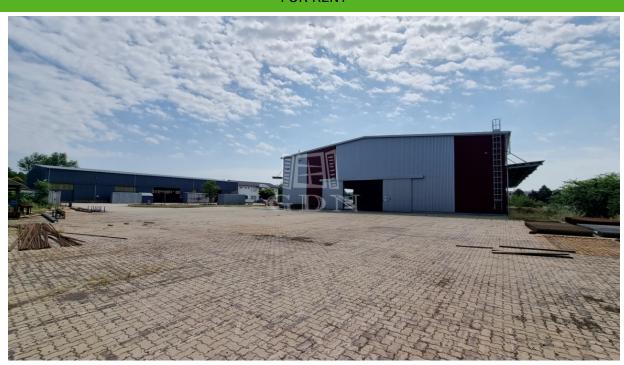

## 1 051 000 HUF

Bip-004169. Warehouse section with a crane of 876m2 for rent in Sóstó Industrial Park!

The available area is an 876m2 section of an 1100m2 unheated sheet metal warehouse.

Features: > 876m2 (36.5m x 24m)

- ► 6.3t crane
- ► Interior height under the crane: 5.3m
- ► Industrial gate size: 7.5m x 4.5m
- Ample outdoor storage capacity and parking
- ► Located in a secure, guarded site
- ► Reception service from 7 AM to 3:30 PM
- ▶ Bus stop in front of the site
- ► Electric car charging available

Restrooms and changing rooms are located in the adjacent building. There is also an opportunity to rent an office and meeting room in this building, either long-term or for occasional use.

Rental Fee: 1200 HUF + VAT/m2/month + utilities + 2 months deposit