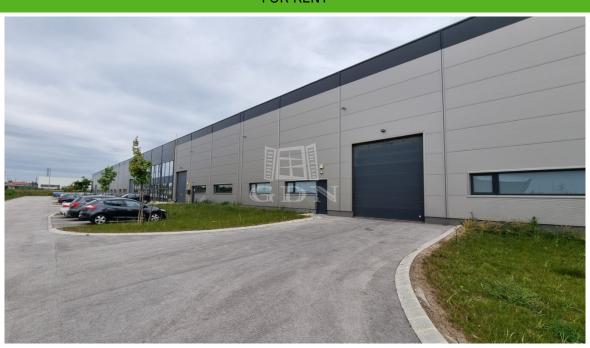

### 1 614 HUF

Bip-003113. Industrial warehouse/manufacturing hall for rent in the Alba Industrial Zone, near the M7 motorway, with docking gate! The warehouse is easily accessible by truck, car, or local public transport.

The property can be rented in smaller units if needed.

Currently available free units:

- 2650m2 warehouse with 275m2 office/social block on two floors
- 700m2 warehouse
- 500m2 warehouse

#### Features:

- ► Total usable area: 8383m2
- ► Ceiling height: 7.5m
- ► Industrial gates: 4 dock doors, 9 ground-level doors

This modern warehouse, perfectly suited to meet the needs of today's world, is ideal for storage, assembly, or manufacturing. Rental price: