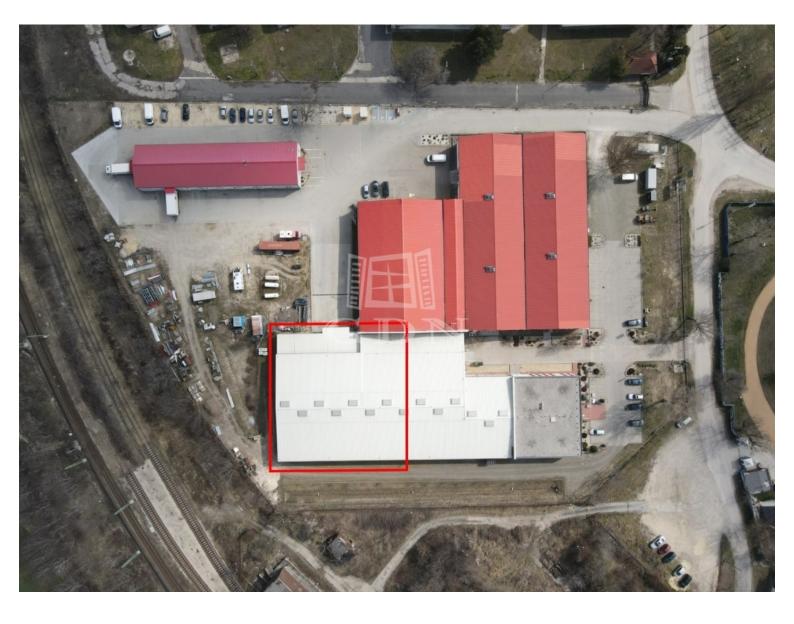

## 1 937 000 HUF

Angol fordítás:

Bip-003228. A 1300m2 dock-door warehouse for rent in the southern part of Székesfehérvár, within an industrial-logistics site on Takarodó street!

Following the construction of the Seregélyesi Road - Sárkeresztúri Road connecting road (southern connector), the road connections of the site have further improved, and the M7 motorway is accessible within 3 km.

An additional 1000m2 warehouse is available for rent on the site!

The modern ...

## Kémeri-Szekernyés Tímea +36-30-248-2485

t.kemeri@gdn-ingatlan.hu

| ID number                | 372103               |
|--------------------------|----------------------|
| Туре                     | For rent - Storage   |
| Space                    | 1 300 m <sup>2</sup> |
| Building lot             | 20000 m <sup>2</sup> |
| View                     | Street               |
| Condition                | Novel                |
| Structure                | Steel frame          |
| Heating                  | Other                |
| Parking                  | Self-parking         |
| Year of construction2013 |                      |