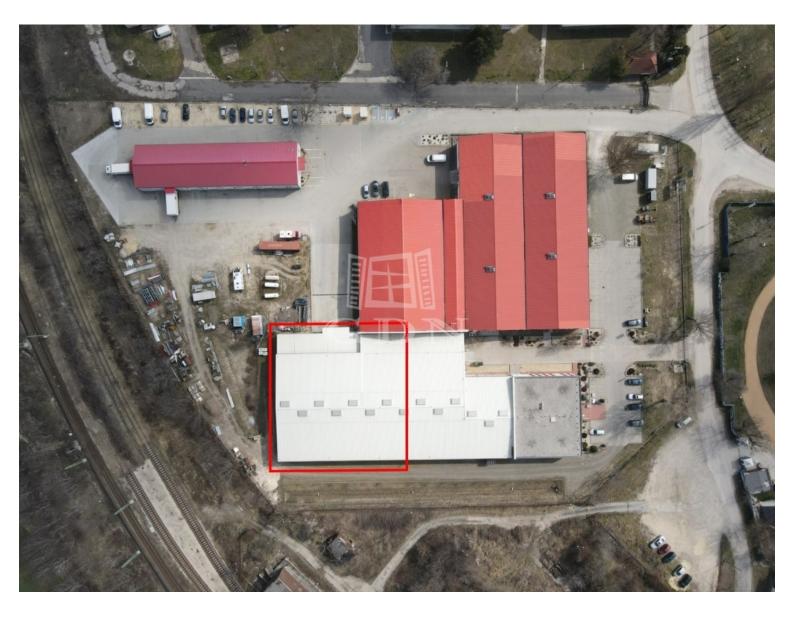

# Angol fordítás:

Bip-003228. A 1300m2 dock-door warehouse for rent in the southern part of Székesfehérvár, within an industrial-logistics site on Takarodó street!

Following the construction of the Seregélyesi Road - Sárkeresztúri Road connecting road (southern connector), the road connections of the site have further improved, and the M7 motorway is accessible within 3 km.

The property is easily accessible by truck, car, and public transport without any restrictions.

#### Features:

- Internal height: 5 6.6m
- Shelving system (optional)
- Insulated, sectional motorized industrial doors (1 ramp and 1 dock door)
- · Heavy-duty industrial flooring
- The site is fully serviced with utilities
- Electrical power: 3 x 32 Amperes per unit, expandable if needed
- Heating of the warehouse space: gas-fired air heaters
- Installed alarm and camera system
- Organized, landscaped, paved area
- Large paved parking lot
- Air-conditioned offices can be provided if needed

An additional 1000m2 warehouse is available for rent on the site!

The modern ...

**Gergicsné B. Enikő** +36-30-941-0291

e.gergicsne@gdn-ingatlan.hu

ID number 372103

Type For rent - Storage

Novel

 $\begin{array}{ccc} \text{Space} & 1 \ 300 \ \text{m}^2 \\ \text{Building lot} & 20000 \ \text{m}^2 \end{array}$ 