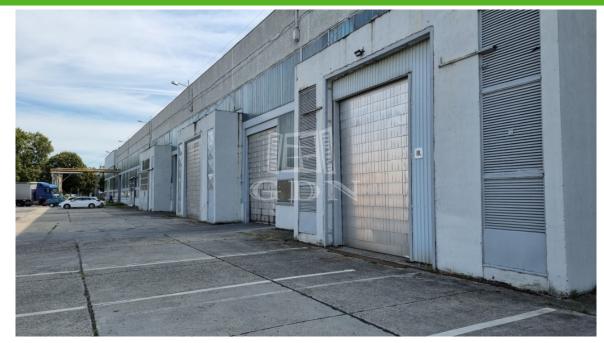

## 3 920 000 HUF

Bip-000405. In the Industrial Park, near the M7 motorway, an industrial hall/warehouse is available for rent!

Available units:

2800 m²

2944 m<sup>2</sup>

3544 m<sup>2</sup>

Features: ► 9-10m internal height (up to 12m in some areas)

- Crane-accessible hall space
- Ground-level industrial doors: 3.2m x 4.6m
- ► 24-hour reception and security service
- Heavy-duty industrial flooring
- Independently metered utilities
- Office rental opportunity on-site