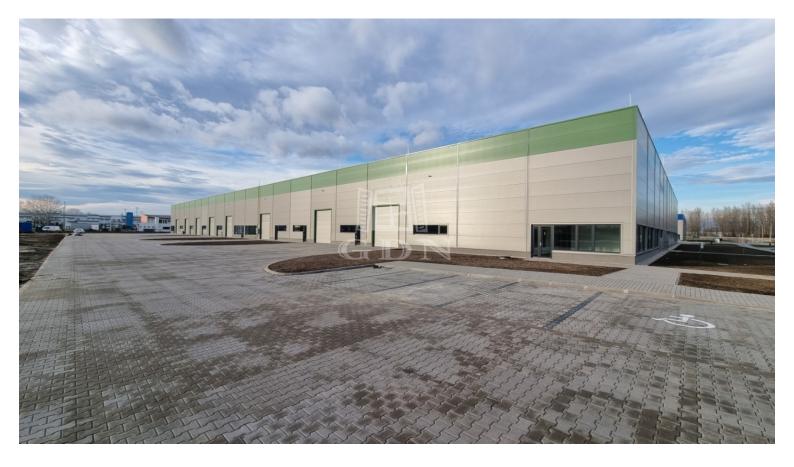

#### 14 260 HUF

Bip-003955. A new logistics warehouse and production facility with dock doors for rent (either as a whole or divided) in Sóstó Industrial Park Székesfehérvár, located next to the M7 motorway! The property is easily accessible by truck, car, and local public transport.

#### Features:

- Total area: 9046 sqm (can be divided into smaller areas!)
- Office and social block area: to be developed upon request
- Usable ceiling height: 7.6m
- Industrial doors: 6 ground-level industrial doors (4m x 4.45m) and
- 5 dock doors (3m x 3.5m)
- Heating: gas-powered thermo-ventilators
- Industrial floor load capacity: 5t
- Electric capacity: 3x300A

This modern hall meets all contemporary needs and is perfectly suited for storage/logistics activities as well as industrial/manufacturing operations.

Rental Fee:

Warehouse: 4.6 EUR + VAT/month + utilities + deposit Office/social block: 5,7 EUR + VAT/month + utilities + deposit Service fee: 0,8 EUR + VAT/sqm/month