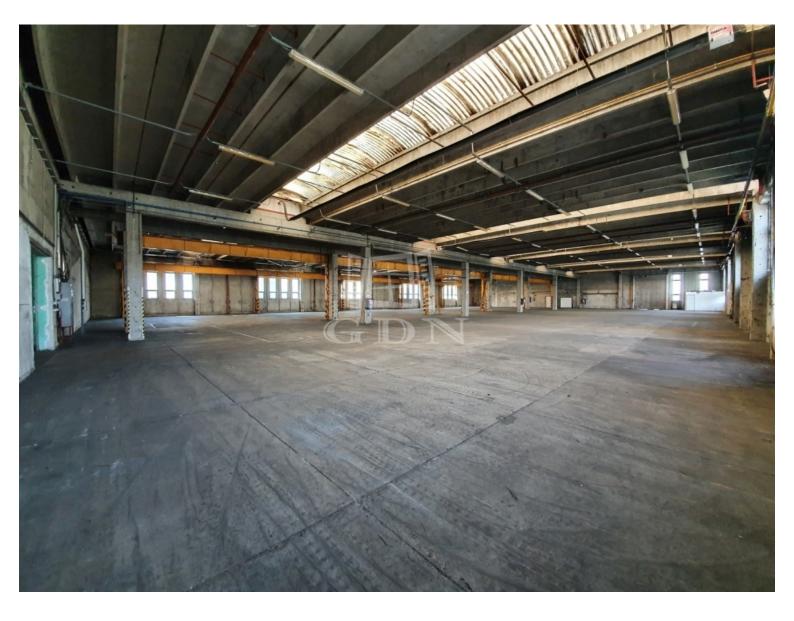

## 1 250 000 HUF

Bip-003394. Industrial park with industrial halls available for rent, with floor areas of 2550m2 and 2742m2, either together or separately!

The building is easily accessible by car, truck, and public transport, without restrictions, and is located within 1 km of the M7 motorway.

Features:

▶ Ceiling height: 6m

Heating: Gas-powered infrared heaters
5 ground-level industrial gates (4m x 4m)

► Power capacity: 3x200A

The hall is equipped with a bridge crane, which is currently not in use but can be brought into operation.