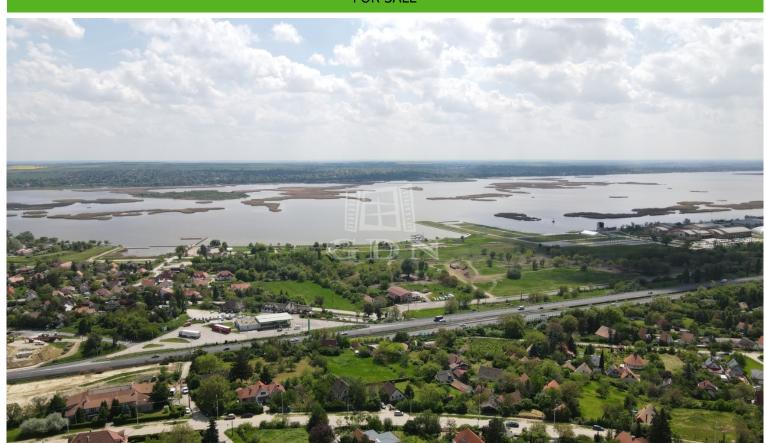

Velence is a town in Fejér County, within the Gárdony district, situated on the eastern shore of Lake Velence in a picturesque environment. Pákozd, located at the northern shore of Lake Velence and the southeastern foothills of the Velence Mountains, is a settlement surrounded by natural beauty. The location is very convenient geographically, as it is only 49 km from Budapest, 10 km from Székesfehérvár, and 50 km from Lake Balaton (Siófok). All of this is easily accessible via the M7 highway.