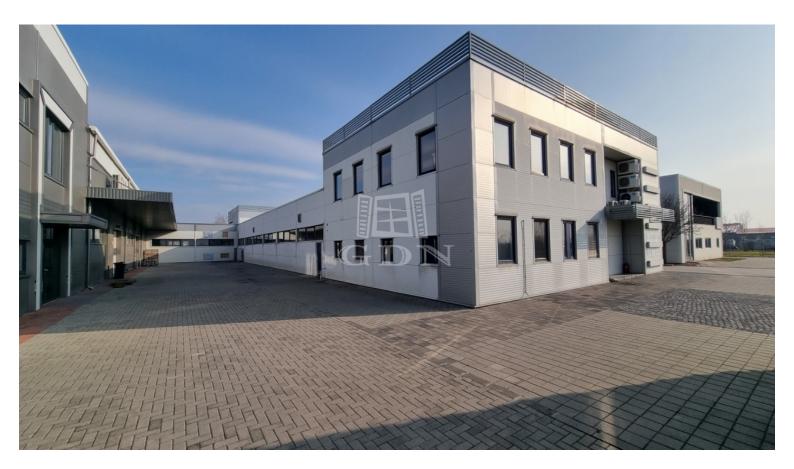

#### 2 789 118 HUF

Bip-004392 – For Rent: Crane-Equipped Warehouse / Production Hall with a Total Area of 1,041 m<sup>2</sup>, Located in an Independent Industrial Site in the Northern Part of Székesfehérvár, Near the Videoton Industrial Park.

The site is easily accessible without restrictions by truck, car, or local public transport.

Area Breakdown: ► Hall area: 721 m²

Office / Social block:

Ground floor: 159 m² (4 office rooms, kitchen-dining area, male and

female restrooms)

Upper floor: 161 m<sup>2</sup> (5 office rooms, lobby, male and female

restrooms, kitchenette)

#### Features:

- ► Well-maintained, modern building
- ► Accessible via wide sliding gate
- Security camera and alarm system
- ► 1 level-access industrial gate (3m x 3m)
- ► Internal height: 4.5m
- ▶ Power capacity: 400A
- ► Floor load capacity: 5t/m²
- ► Equipped with 2t overhead crane
- ▶ Built-in compressed air system
- Air-conditioned offices and hall
- Large parking area for passenger vehicles
- ► Paved courtyard suitable for outdoor storage
- ► Heating: gas boiler (with tank supply) and radiator heat ...